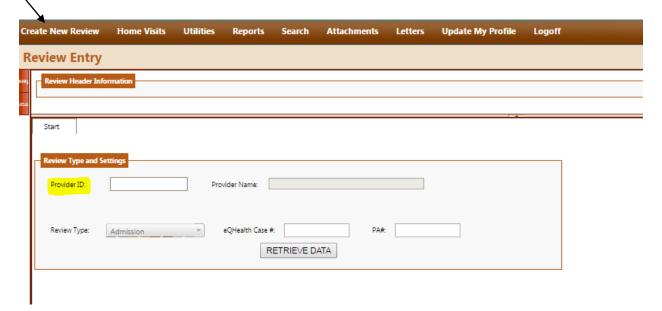

## Where do I enter the rendering facilities information in eQSuite®

## Log into eQSuite®

- Click on Create New Review
- In the Provider ID field, you will enter the Medicaid ID number for the rendering facility. (This is where the recipient will be going for their services)
- ▶ The only time you should enter the physician's Medicaid ID information is when you are requesting a "Physician Procedure"

Once the Medicaid ID number is entered you will hit "Enter" or "Tab" on your keyboard and the name of the provider will generate.

**Note:** Only Physicians' offices will have the ability to enter the rendering facilities information. Any other provider types your provider information will be pre- generated with your Medicaid ID number and Name of your organization.