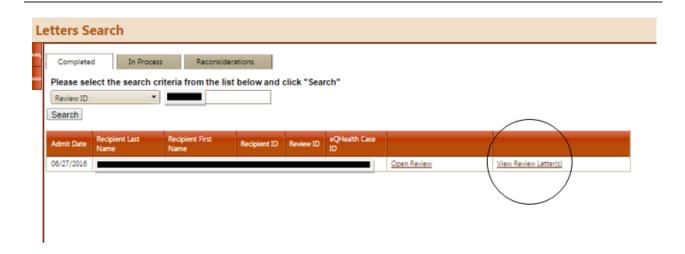

Once you have entered the Review ID number, click "Search" Once the review has generated you will click on "View Review Letters"

You will then be able to view/print and save for your records.

**NOTE:** IF YOU HAVE PHYSICIAN ACCESS TO THE PORTAL YOU DO NOT HAVE LETTER VIEWING CAPABILITIES IN EQSUITE. IF YOU NEED A COPY FAXED TO YOU PLEASE CONTACT OUR CUSTOMER SERVICE DEPARTMENT 855-444-3747