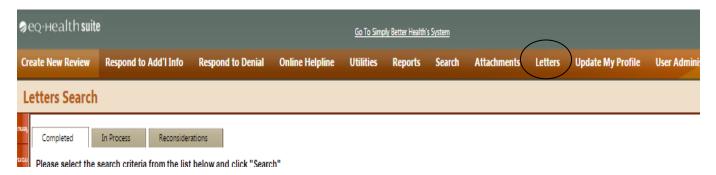

## **Viewing Approval/Denial Letters**

When you are logged into eQsuite click on the "Letters" tab.

- > **COMPLETED**: Reviews that have an outcome
- > IN PROCESS: Reviews that are still awaiting an outcome
- > RECONSIDERATION: Reviews that have a reconsideration outcome