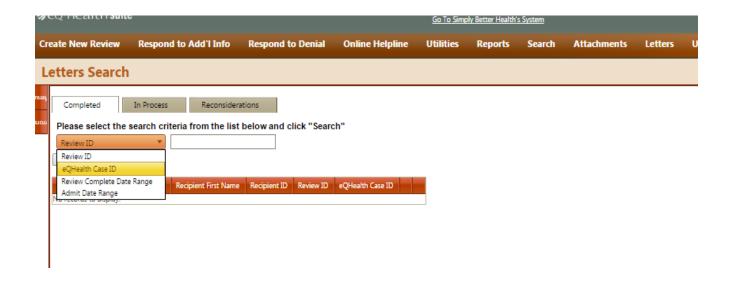

## **Viewing Approval/Denial Letters**

When you are logged into eQsuite click on the "Letters" tab.

- > **COMPLETED**: Reviews that have an outcome
- > IN PROCESS: Reviews that are still awaiting an outcome
- > RECONSIDERATION: Reviews that have a reconsideration outcome

Once you have entered the Review ID number, click "Search" Once the review has generated you will click on "View Review Letters"

You will then be able to view/print and save for your records.

**NOTE:** IF YOU HAVE PHYSICIAN ACCESS TO THE PORTAL YOU DO NOT HAVE LETTER VIEWING CAPABILITIES IN EQSUITE. IF YOU NEED A COPY FAXED TO YOU PLEASE CONTACT OUR CUSTOMER SERVICE DEPARTMENT 855-444-3747