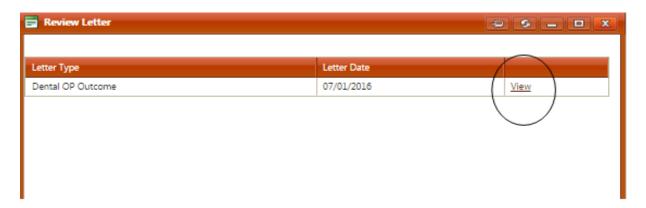

Once you have entered the Review ID number, click "Search" Once the review has generated you will click on "View Review Letters"

You will then be able to view/print and save for your records.

**NOTE:** IF YOU HAVE PHYSICIAN ACCESS TO THE PORTAL YOU DO NOT HAVE LETTER VIEWING CAPABILITIES IN EQSUITE. IF YOU NEED A COPY FAXED TO YOU PLEASE CONTACT OUR CUSTOMER SERVICE DEPARTMENT 855-444-3747