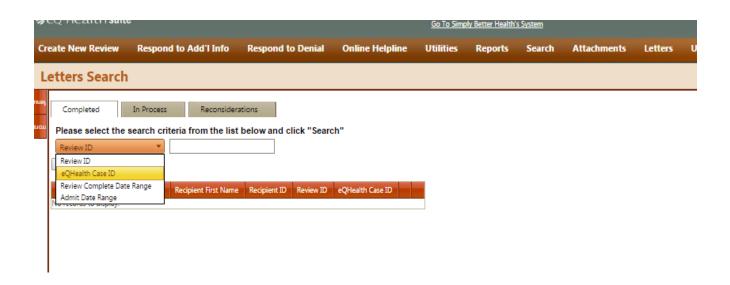

Once you have entered the Review ID number, click "Search"

Once the review has generated you will click on "View Review Letters"

You will then be able to view/print and save for your records.

**NOTE:** If you have physician access to the portal you do not have letter viewing capabilities in eQSuite®. The Letters will be mailed to the Physician's office. If you need a copy faxed to you please contact our customer service department 855-444-3747.