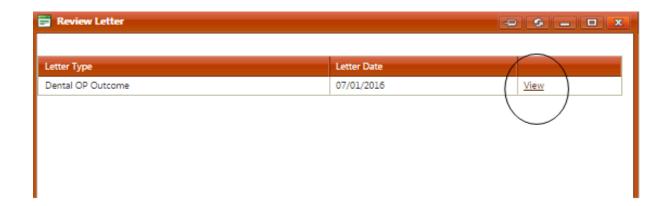

Once you have entered the Review ID number, click "Search"

Once the review has generated you will click on "View Review Letters"

You will then be able to view/print and save for your records.

**NOTE:** If you have physician access to the portal you do not have letter viewing capabilities in eQSuite®. The Letters will be mailed to the Physician's office. If you need a copy faxed to you please contact our customer service department 855-444-3747.