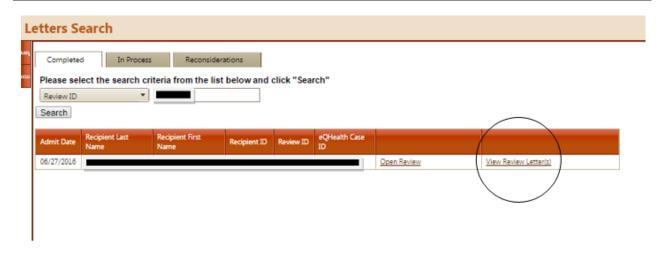

Once you have entered the Review ID number, click "Search"

Once the review has generated you will click on "View Review Letters"

You will then be able to view/print and save for your records.

**NOTE:** If you have physician access to the portal you do not have letter viewing capabilities in eQSuite®. The Letters will be mailed to the Physician's office. If you need a copy faxed to you please contact our customer service department 855-444-3747.