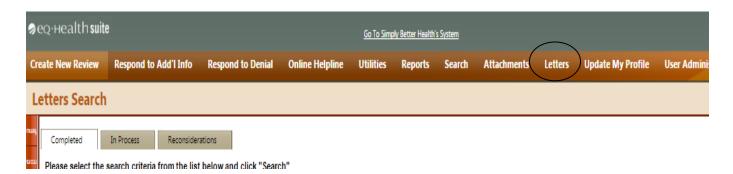

## **Viewing Approval/Denial Letters**

When you are logged into eQSuite® click on the "Letters" tab.

- ▶ **COMPLETED**: Reviews that have an outcome
- ▶ IN PROCESS: Reviews that are still awaiting an outcome
- ▶ RECONSIDERATION: Reviews that have a reconsideration outcome