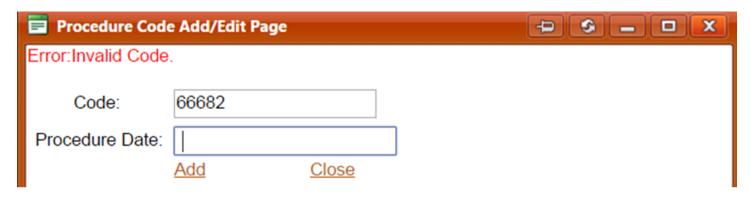

## **Inpatient Authorization Requests**

If you are entering a request for an Inpatient procedure please note you **cannot** use CPT codes for your request. Any attempts to enter a CPT code will result in the below error message.