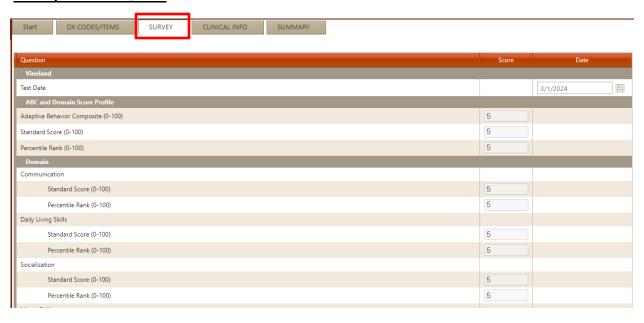

## Survey Tab

When you log into eQSuite® and initiate an authorization request, a "Survey Tab" will be visible for the below criteria:

- Submitting an Admission & Continued Stay request with the following codes: 97153, 97154, 97155, 97155HN, 97156, 97156HN or 97158.
- ➤ If the recipient does not have a current recorded survey:
  - 1. Survey questions will need to be completed annually.
  - 2. If a recipient has a recorded survey but it is greater than 365 days from the previous test date.

## **Reminders**

- If there are test dates for a recipient but it has been less than 365 days from the most recent test date, the survey tab will be hidden.
- BASC Survey questions are required for ages 2-18.
- Vineland Survey questions are required for all recipients.
- Failure to complete the required Survey questions may result in the following error.
  - 25300 Survey Questions-Vineland Survey questions are required for all ages. BASC
    Survey questions are required for recipients ages 2-18.

## Survey Tab in eQSuite