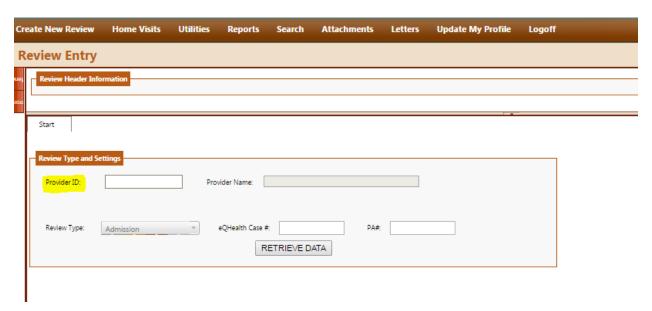

## Where do I enter the rendering facilities information

## Log into eQsuite

- Click on Create New Review
- In the Provider ID field, you will enter the Medicaid ID number for the rendering facility.
  - (This is where the recipient will be going for their services)
- > The only time you should enter the physician's information is when you are requesting a "Physician Procedure"

Once the Medicaid ID number is entered you will hit "Enter" or "Tab" on your keyboard and the name of the provider will generate.

**Note:** Only Physicians' offices will have the ability to enter the rendering facilities information. Any other provider types your provider information will be pre-generated with your Medicaid ID number and Name of your organization.